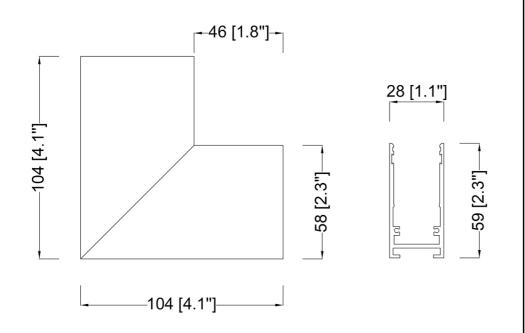

## **Features**

- For seamless Track connection in Surface or Pendant Mount applications
- •Top quality metal construction
- •ETL tested and approved to ensure both safety and quality

| SPECIFICATION               |            |  |
|-----------------------------|------------|--|
| OAH (in.)                   | 2.3        |  |
| Overall Width (in.)         | 4.1        |  |
| OA Depth (in.)              | 4.1        |  |
| Certifications and Listings | ETL Listed |  |