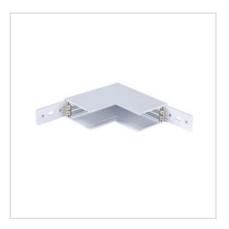

## MAGNA White Inner Corner surface mount

Model No. MSAS07-WH

| Project Details |  |
|-----------------|--|
| Job Name        |  |
| Location        |  |
| Type/Qty        |  |
| Contact Info    |  |
| Note            |  |

## Description

MAGNA Slim-Trac Magnetic Lighting System Inner Corner surface mount Magnetic track joiner in a Sandy White finish