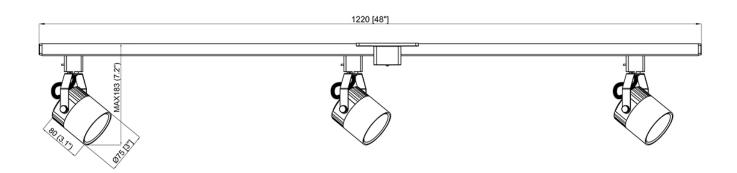

## **Product Specifications**

**OAH (in.):** 7

Overall Width (in.): 48

**OA Depth (in.):** 4.5

**Bulb:** Integrated LED

Max. wattage (W): 30

**Number of Bulbs:** 

**Bulb included:** 