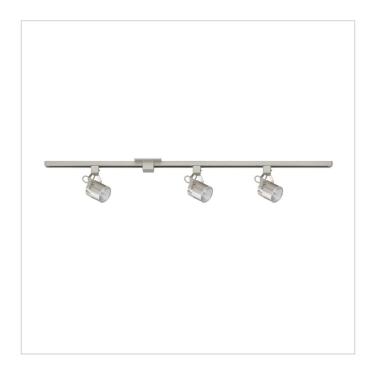

## **LED Track Lighting Kit**

Model No. TKLED-45-SN

3 cylinder integrated LED Track Lighting Kit in a Satin Nickel finish

- •Includes (3) 10 watt 120V integrated LED track heads, (1) 4 foot track, and (1) Floating Canopy
- •2400 lumens (3 x 800)
- Dimmable
- •3000K color temperature
- Multi-directional heads may be installed at any point along track
- •OAW: 48", OAH: 7"
- •Available in 4 finishes: BLK, ORB, SN, WH
- •3 year Warranty
- •Additional heads available Model # TLED-45-SN

## **LED Track Lighting Kit**

Model No. TKLED-45-SN