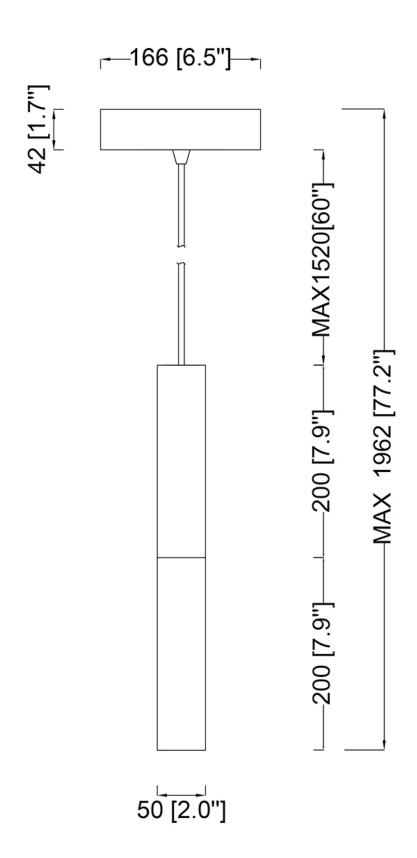

## **Product Specifications**

**OAH (in.):** 77.2

Overall Width (in.): 6.5

OA Depth (in.): 2

**Bulb:** 

Max. wattage (W):

Number of Bulbs:

**Bulb included:** 