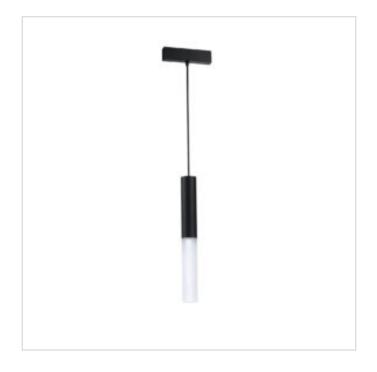

## MAGNA Black Magnetic track 10W LED acrylic

Model No. MSP306-BLK

MAGNA Slim-Trac Magnetic Lighting System 10W LED Magnetic track acrylic Pendant in a Sandy Black finish

- •Height adjustable to a maximum of 77 inches
- Magnetically attaches firmly and easily to any position along track
- •720 lumen LED
- •INPUT: 24VDC
- •INPUT POWER: MAX. 10W
- •CRI: >90
- •BEAM: Diffuse
- •Color Temp: 3000K (2700K and 4000K also available as Special Order)
- •ETL tested and approved to ensure both safety and quality

**Type:** Integrated LED, Pendant

Finish: Black

| <b>Your Details</b> |
|---------------------|
|---------------------|

Project: Fixture Type/Qty.:

Location: Contact info:

## MAGNA Black Magnetic track 10W LED acrylic

Model No. MSP306-BLK