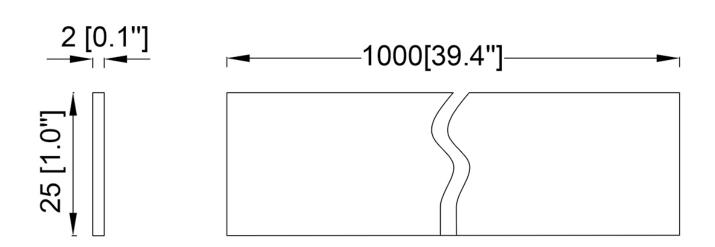

## **Product Specifications**

OAH (in.): 0.1 Overall Width (in.): 39.4 OA Depth (in.): 1 Bulb: Max. wattage (W): Number of Bulbs: Bulb included: LED info - Watts (W): LED info - Lumens (lm): LED info - Im/W: LED info - CCT: LED info - CRI: Dimmable: Voltage: Certifications and Listings: ETL Listed Warranty: