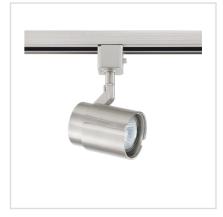

## **Features**

- Satin Nickel finish with matching dual curved plate accents
- Directional light source providing 80° vertical aiming capability with 320° horizontal rotation
- •Lamp: GU-10 120V/50W (max.)
- Dimmer compatible
- •Ceramic 120V AC GU-10 base socket
- •Lead wires concealed within stem
- Re-lamps from the front with Suction cup lamp removal aid included
- •Overall height: 6"
- •Head diameter: 2.5", Length: 3.4"
- LED compatible

## Description

Line voltage track head cylinder in a Satin Nickel finish for use with GU-10 base lamps