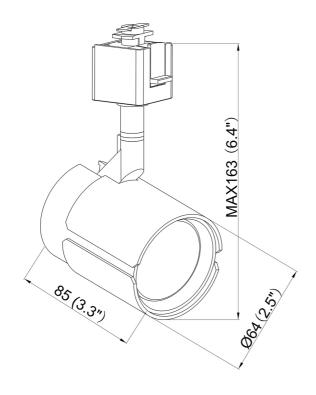

## **Features**

- Satin Nickel finish with matching dual curved plate accents
- Directional light source providing 80° vertical aiming capability with 320° horizontal rotation
- •Lamp: GU-10 120V/50W (max.)
- Dimmer compatible
- •Ceramic 120V AC GU-10 base socket
- •Lead wires concealed within stem
- Re-lamps from the front with Suction cup lamp removal aid included
- •Overall height: 6"
- •Head diameter: 2.5", Length: 3.4"
- LED compatible

| SPECIFICATION               |              |  |
|-----------------------------|--------------|--|
| OAH (in.)                   | 6            |  |
| Overall Width (in.)         | 2.5          |  |
| OA Depth (in.)              | 3.4          |  |
| Bulb                        | GU-10        |  |
| Max. wattage (W)            | 50           |  |
| Number of Bulbs             | 1            |  |
| Bulb included               | No           |  |
| Dimmable                    | Yes          |  |
| Voltage                     | 120V AC 60Hz |  |
| Certifications and Listings | ETL Listed   |  |
| Warranty                    | 1 Year       |  |