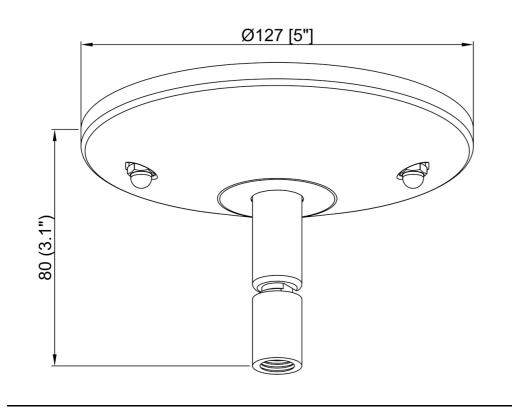

## **Features**

- Replaces canopy included with TA014 Stem Kits to accommodate vaulted ceilings
- Mounting Hardware included
- •Adds approx. 2.5" to stem length (depending on angle)

| SPECIFICATION               |              |  |
|-----------------------------|--------------|--|
| OAH (in.)                   | 1            |  |
| Overall Width (in.)         | 5            |  |
| OA Depth (in.)              | 5            |  |
| Dimmable                    | Yes          |  |
| Voltage                     | 120V AC 60Hz |  |
| Certifications and Listings | ETL Listed   |  |
| Warranty                    | 1 Year       |  |