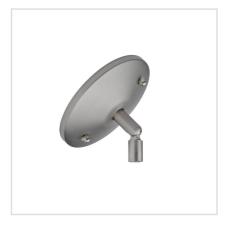

ct Details |  |
|-----------------|--|
| Job Name        |  |
| Location        |  |
| Type/Qty        |  |
| Contact Info    |  |
| Note            |  |

## **Features**

- Replaces canopy included with TA014 Stem Kits to accommodate vaulted ceilings
- Mounting Hardware included
- •Adds approx. 2.5" to stem length (depending on angle)

| SPECIFICATION               |              |  |
|-----------------------------|--------------|--|
| OAH (in.)                   | 1            |  |
| Overall Width (in.)         | 5            |  |
| OA Depth (in.)              | 5            |  |
| Dimmable                    | Yes          |  |
| Voltage                     | 120V AC 60Hz |  |
| Certifications and Listings | ETL Listed   |  |
| Warranty                    | 1 Year       |  |

LED Info



## Description

Swivel Canopy for Stem Kit in a Brushed Steel finish