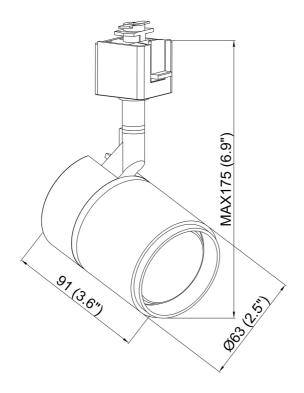

## **Features**

- •White finish with Satin Nickel Ring and Baffle accents
- Directional light source providing 90° vertical aiming capability with 300° horizontal rotation
- •Lamp: GU-10 120V/50W (max.)
- Dimmer compatible
- •Ceramic 120V AC GU-10 base socket
- •Lead wires concealed within stem
- Re-lamps from the front with Suction cup lamp removal aid included
- •Overall height: 6.5"
- •Head diameter: 2.5", Length: 3.5"
- •LED compatible

| SPECIFICATION               |              |  |
|-----------------------------|--------------|--|
| OAH (in.)                   | 6.5          |  |
| Overall Width (in.)         | 2.5          |  |
| OA Depth (in.)              | 3.5          |  |
| Bulb                        | GU-10        |  |
| Max. wattage (W)            | 50           |  |
| Number of Bulbs             | 1            |  |
| Bulb included               | No           |  |
| Dimmable                    | Yes          |  |
| Voltage                     | 120V AC 60Hz |  |
| Certifications and Listings | ETL Listed   |  |
| Warranty                    | 1 Year       |  |