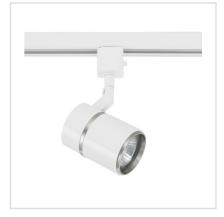

## **GU-10 Track Cylinder**

Model No. TLGU-33-WH/SN

| Project Details |  |
|-----------------|--|
| Job Name        |  |
| Location        |  |
| Type/Qty        |  |
| Contact Info    |  |
| Note            |  |

## **Features**

- •White finish with Satin Nickel Ring and Baffle accents
- Directional light source providing 90° vertical aiming capability with 300° horizontal rotation
- •Lamp: GU-10 120V/50W (max.)
- Dimmer compatible
- •Ceramic 120V AC GU-10 base socket
- •Lead wires concealed within stem
- Re-lamps from the front with Suction cup lamp removal aid included
- •Overall height: 6.5"
- •Head diameter: 2.5", Length: 3.5"
- •LED compatible

## Description

Line voltage track head cylinder in a White & Satin Nickel finish for use with GU-10 base lamps