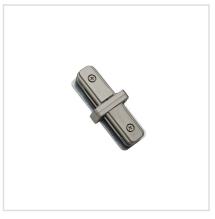

## Straight Joiner Track Accessory

Model No. TA002-BST

| Project Details |  |  |
|-----------------|--|--|
| Job Name        |  |  |
| Location        |  |  |
| Type/Qty        |  |  |
| Contact Info    |  |  |
| Note            |  |  |

## Description

Straight Connector in a Brushed Steel finish

c Intertek

KENDAL Lighting (BC) Inc.#110, 6780 Dennett Place Delta, B.C. V4G 1N4 Ph: (604) 952-5510 · Toll Free: 1-888-306-3267info@kendallighting.comwww.kendallighting.com