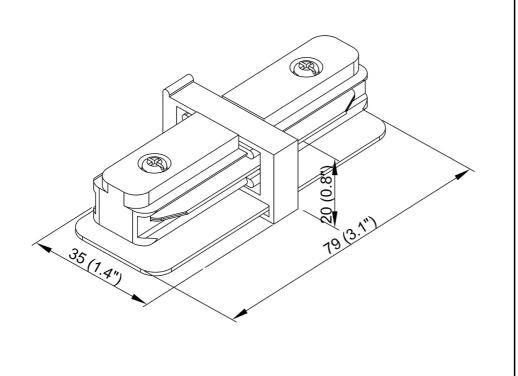

| SPECIFICATION               |              |  |
|-----------------------------|--------------|--|
| OAH (in.)                   | 0.75         |  |
| Overall Width (in.)         | 3.3          |  |
| OA Depth (in.)              | 1.4          |  |
| Dimmable                    | Yes          |  |
| Voltage                     | 120V AC 60Hz |  |
| Certifications and Listings | ETL Listed   |  |
| Warranty                    | 1 Year       |  |