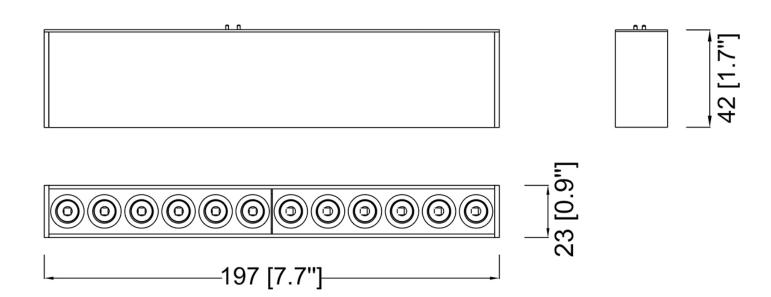

## **Product Specifications**

**OAH (in.):** 1.7

Overall Width (in.): 7.7 OA Depth (in.): 0.9

**Bulb:** 

Max. wattage (W): Number of Bulbs: Bulb included:

LED info - Watts (W): 12

LED info - Lumens (lm): 1050

LED info - Im/W: 1050 LED info - CCT: 3000K LED info - CRI: >90 **Dimmable:** Yes **Voltage:** 24VDC

Certifications and Listings: ETL Listed

Warranty: 5 Years