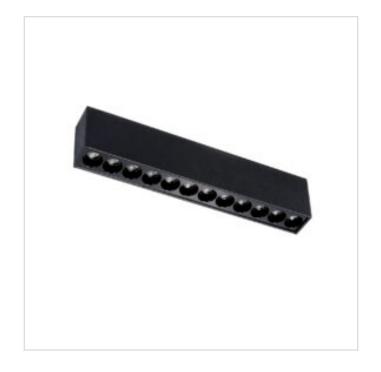

## MAGNA Black 12W Dot magnetic LED track light

Model No. MSL112-BLK

MAGNA Slim-Trac Magnetic Lighting System 12W LED Dot Magnetic track light in a Sandy Black finish

- •Magnetically attaches firmly and easily to any position along track
- •1050 lumen LED
- •INPUT: 24VDC
- •INPUT POWER: MAX. 12W
- •BEAM: 34 degrees (20 and 48 degree beams also available as Special Order)
- •Color Temp: 3000K (2700K and 4000K also available as Special Order)
- •CRI: >90
- •2 Black Baffles included
- •ETL tested and approved to ensure both safety and quality

## MAGNA Black 12W Dot magnetic LED track light

Model No. MSL112-BLK