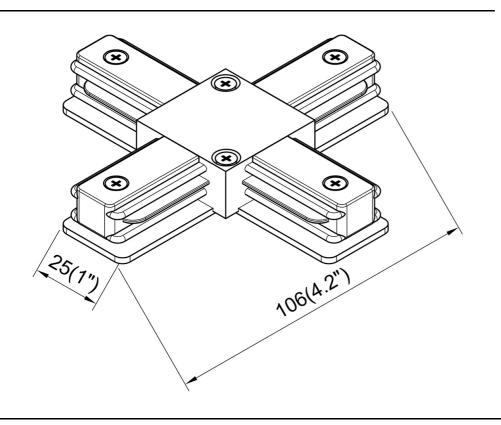

## **Features**

- •"X" joiner connects 4 Lighting Tracks together to form 2 intersecting Track runs
- •Compatible with all Kendal linear Tracks
- •Adds 1 3/8 inches to total length of each Track run once inserted
- •120V / 20 Amp rated
- Finish compliments both Brushed Steel and Satin Nickel Tracks
- •ETL approval ensures both safety and quality

| SPECIFICATION               |              |  |
|-----------------------------|--------------|--|
| OAH (in.)                   | 0.75         |  |
| Overall Width (in.)         | 4.3          |  |
| OA Depth (in.)              | 4.3          |  |
| Dimmable                    | Yes          |  |
| Voltage                     | 120V AC 60Hz |  |
| Certifications and Listings | ETL Listed   |  |
| Warranty                    | 1 Year       |  |