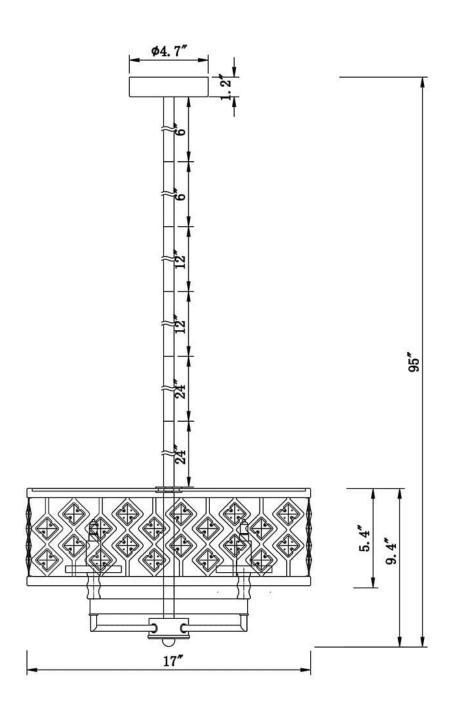

## MILANO 4-Light Chrome Pendant

Model No. PF60-4L16-CH

MILANO 4-Light Pendant in a Chrome finish featuring Optic Crystal Jewel insets

4 Light PendantOA Width: 17 in.OAH: 96 in. max.

•50W / G9 bulbs included - open fixture rated

•Swivel and Extension Rods included: 2x24 in. +

2x12 in. + 2x6 in. = 84 in.

Collection: MILANO Finish: Chrome

| You | ur D | )etai | ils |
|-----|------|-------|-----|
|     |      |       |     |

Project: Fixture Type/Qty.:

## **Product Specifications**

**OAH (in.):** 96

Overall Width (in.): 17

Depth (in.): 17 Extension (in.):

Bulb: 50W / G9 bulbs included - open fixture

rated

Bulb wattage (watts): 50

Number of Bulbs: 4