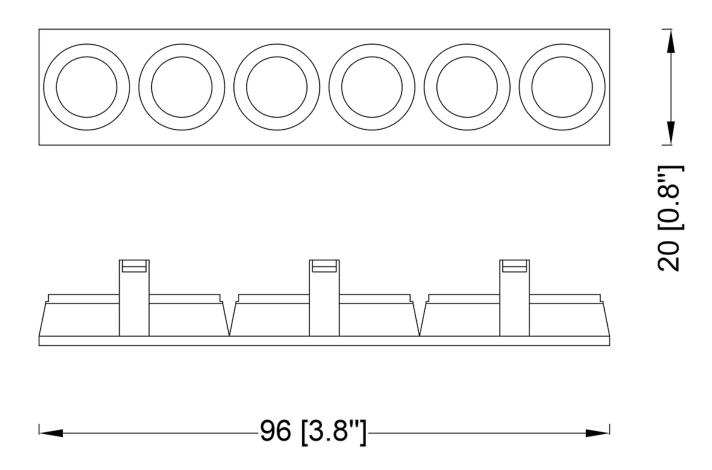

## **Product Specifications**

OAH (in.):

Overall Width (in.): 3.8

**OA Depth (in.):** 0.8

**Bulb:** 

Max. wattage (W):

**Number of Bulbs:** 

**Bulb included:** 