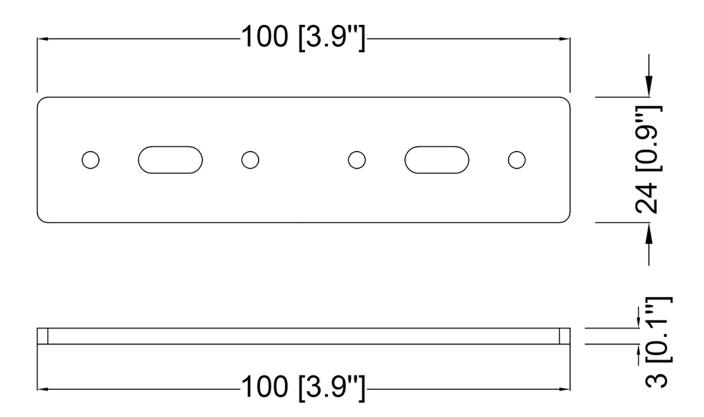

## **Product Specifications**

**OAH (in.):** 0.1

Overall Width (in.): 3.9

**OA Depth (in.):** 0.9

**Bulb:** 

Max. wattage (W):

**Number of Bulbs:** 

**Bulb included:** 