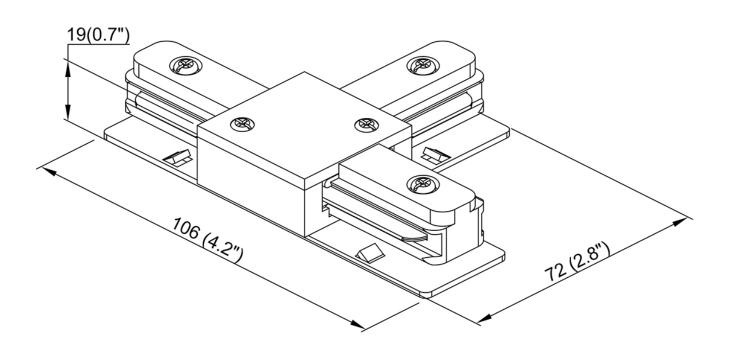

## **Product Specifications**

**OAH (in.):** 0.75

Overall Width (in.): 4.3

**OA Depth (in.):** 2.8

**Bulb:** 

Max. wattage (W):

**Number of Bulbs:** 

**Bulb included:** 