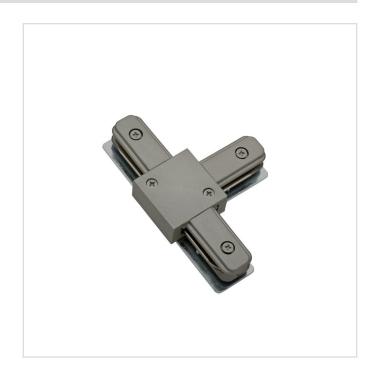

## T Joiner Track Accessory

"T" Connector in a Brushed Steel finish

- •"T" joiner connects 3 Tracks together
- •Compatible with all Kendal linear Tracks
- •Adds 1 3/8 inches to total length of each Track run once inserted
- •120V / 20 Amp rated
- •Finish compliments both Brushed Steel and Satin Nickel Tracks
- •ETL approval ensures both safety and quality

## T Joiner Track Accessory

Model No. TA004-BST