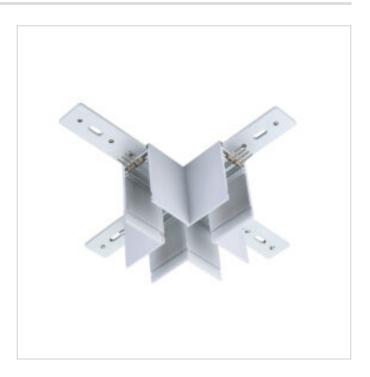

## MAGNA White Magnetic track surface / pendant

Model No. MSAS05-WH

MAGNA Slim-Trac Magnetic Lighting System Magnetic track surface / pendant mount Cross joiner in a Sandy White finish

- •For seamless 4 Track connection in Surface or Pendant Mount applications
- •Top quality metal construction
- •ETL tested and approved to ensure both safety and quality