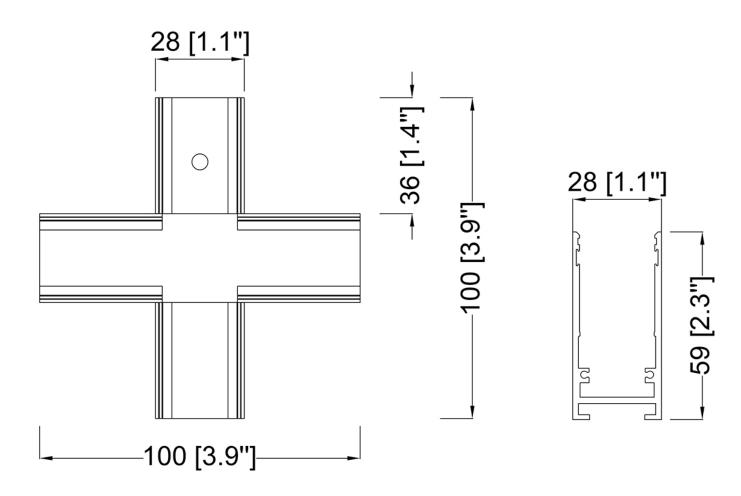

## **Product Specifications**

OAH (in.): 2.3 Overall Width (in.): 3.9 OA Depth (in.): 3.9 Bulb: Max. wattage (W): Number of Bulbs: Bulb included: LED info - Watts (W): LED info - Lumens (lm): LED info - Im/W: LED info - CCT: LED info - CRI: Dimmable: Voltage: Certifications and Listings: ETL Listed Warranty: