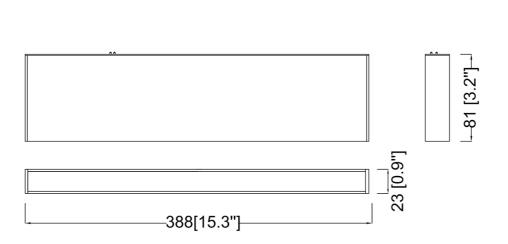

| SPECIFICATION               |            |  |  |
|-----------------------------|------------|--|--|
| OAH (in.)                   | 3.2        |  |  |
| Overall Width (in.)         | 15.3       |  |  |
| OA Depth (in.)              | 0.9        |  |  |
| Dimmable                    | Yes        |  |  |
| Voltage                     | 24VDC      |  |  |
| Certifications and Listings | ETL Listed |  |  |
| Warranty                    | 5 Years    |  |  |