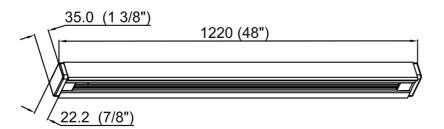

| SPECIFICATION               |              |  |
|-----------------------------|--------------|--|
| OAH (in.)                   | 0.75         |  |
| Overall Width (in.)         | 48           |  |
| OA Depth (in.)              | 1.4          |  |
| Dimmable                    | Yes          |  |
| Voltage                     | 120V AC 60Hz |  |
| Certifications and Listings | ETL Listed   |  |
| Warranty                    | 1 Year       |  |