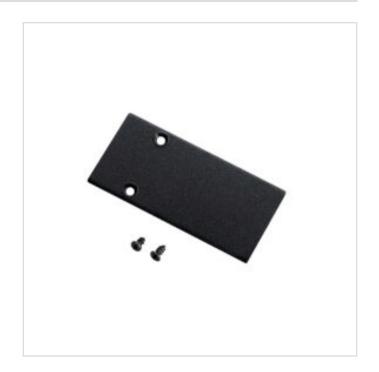

## MAGNA Black Magnetic track end cap

Model No. MSA09-BLK

MAGNA Slim-Trac Magnetic Lighting System Magnetic track end cap in a Sandy Black finish

- •To finish the track run
- •Top quality metal construction
- •ETL tested and approved to ensure both safety and quality

## MAGNA Black Magnetic track end cap

Model No. MSA09-BLK