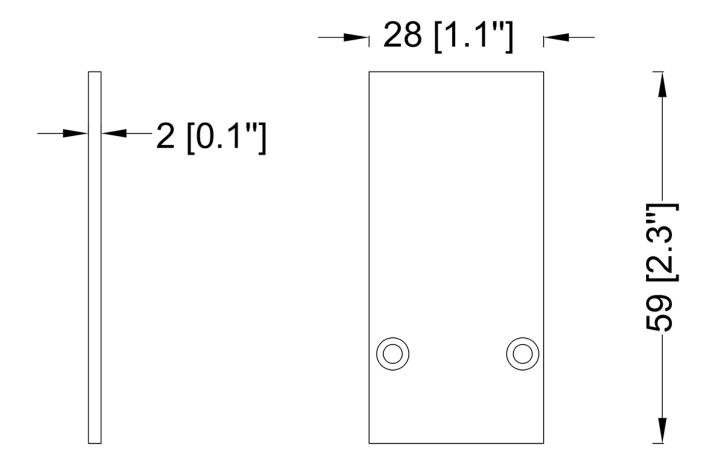

## **Product Specifications**

**OAH (in.):** 2.3

Overall Width (in.): 1.1

**OA Depth (in.):** 0.1

**Bulb:** 

Max. wattage (W):

Number of Bulbs:

**Bulb included:** 