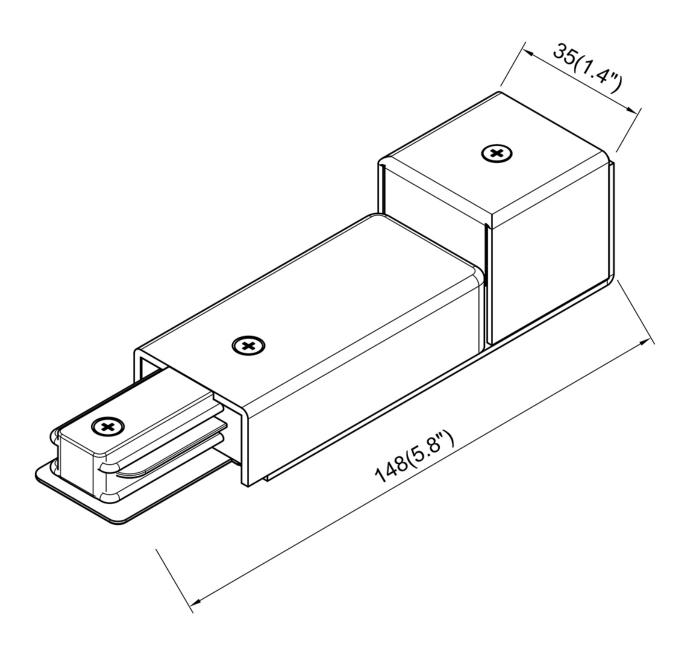

## **Product Specifications**

**OAH (in.):** 1.25

Overall Width (in.): 6

**OA Depth (in.):** 1.4

**Bulb:** 

Max. wattage (W):

**Number of Bulbs:** 

**Bulb included:** 