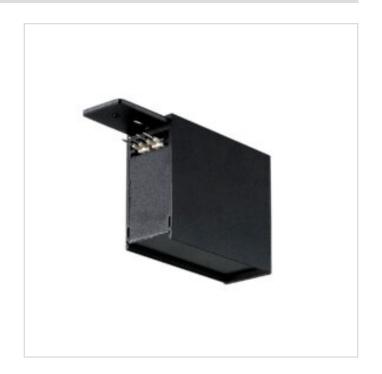

## **MAGNA Black Live End Feed**

Model No. MLEF-BLK

MAGNA Slim-Trac Magnetic Lighting System Live End Feed in a Sandy Black finish

- •For Surface and/or Pendant Mount applications only
- •2 meters of wire (6 ft.) included
- •ETL tested and approved to ensure both safety and quality

## **MAGNA Black Live End Feed**