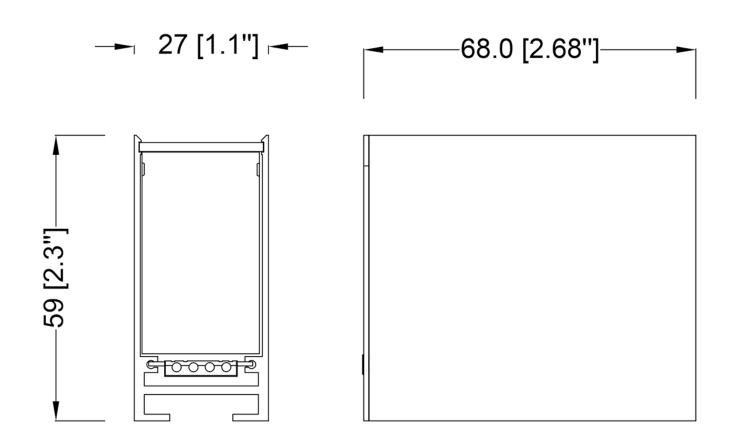

## **Product Specifications**

**OAH (in.):** 2.3

Overall Width (in.): 2.7

**OA Depth (in.):** 1.1

**Bulb:** 

Max. wattage (W):

Number of Bulbs:

**Bulb included:** 