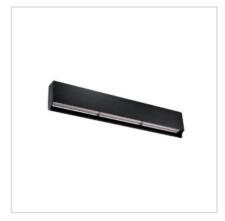

## MAGNA Black 18W Wall Washer magnetic LED

Model No. MSL142-BLK

|              | Project Details |
|--------------|-----------------|
| Job Name     |                 |
| Location     |                 |
| Type/Qty     |                 |
| Contact Info |                 |
| Note         |                 |

## Description

MAGNA Slim-Trac Magnetic Lighting System 18W LED Washer Magnetic track light in a Sandy Black finish