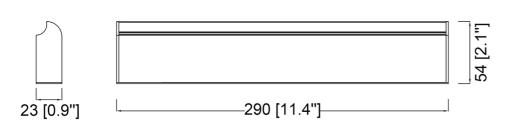

| SPECIFICATION               |            |  |
|-----------------------------|------------|--|
| OAH (in.)                   | 2.1        |  |
| Overall Width (in.)         | 11.4       |  |
| OA Depth (in.)              | 0.9        |  |
| Dimmable                    | Yes        |  |
| Voltage                     | 24VDC      |  |
| Certifications and Listings | ETL Listed |  |
| Warranty                    | 5 Years    |  |