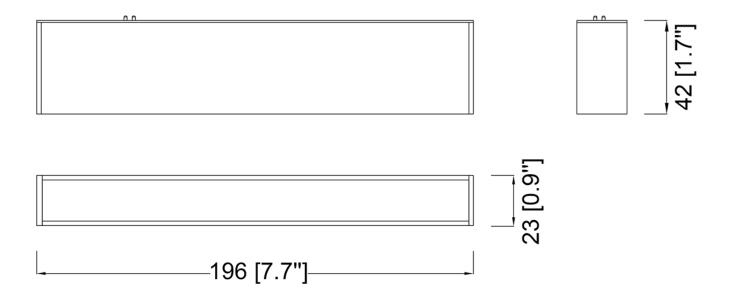

## **Product Specifications**

OAH (in.): 1.7 Overall Width (in.): 7.7 OA Depth (in.): 0.9 Bulb: Max. wattage (W): Number of Bulbs: Bulb included: LED info - Watts (W): 8 LED info - Lumens (Im): 505 LED info - Im/W: 505 LED info - CCT: 3000K LED info - CRI: >80 Dimmable: Yes Voltage: 24VDC Certifications and Listings: ETL Listed Warranty: 5 Years