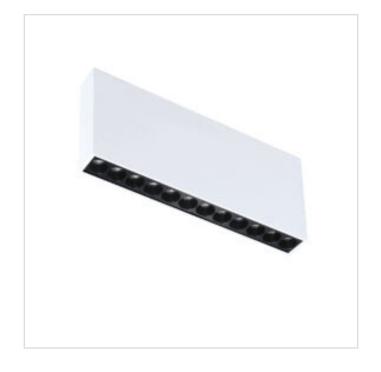

## MAGNA White 12W Extended Depth magnetic LED

Model No. MSL151-WH

MAGNA Slim-Trac Magnetic Lighting System 12W LED Extended Depth Magnetic track light in a Sandy White finish

- •Extended Depth fixture
- •Magnetically attaches firmly and easily to any position along track
- •1050 lumen LED
- •INPUT: 24VDC, INPUT POWER: MAX. 12W
- •CRI: >90
- •BEAM: 34 degrees (20 and 48 degree beams also available as Special Order)
- Color Temp: 3000K (2700K and 4000K also available as Special Order)
- •2 Black Baffles included (White Baffles Sold Separately - Model #: BFL-WH)
- •ETL tested and approved to ensure both safety and quality

## MAGNA White 12W Extended Depth magnetic LED

Model No. MSL151-WH