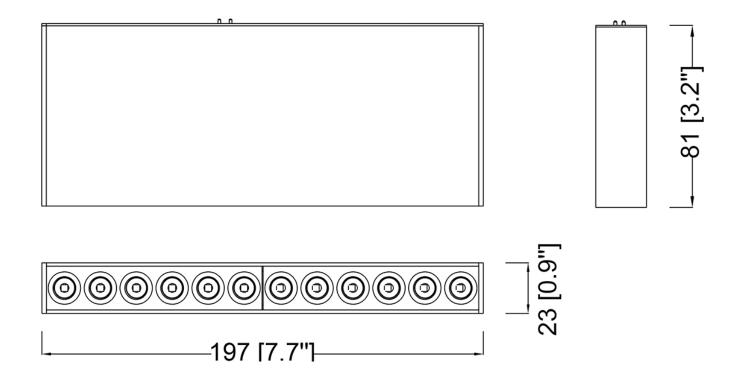

## **Product Specifications**

**OAH (in.):** 3.2

Overall Width (in.): 7.7 OA Depth (in.): 0.9

**Bulb:** 

Max. wattage (W): Number of Bulbs: Bulb included:

LED info - Watts (W): 12

LED info - Lumens (lm): 1050

LED info - Im/W: 1050 LED info - CCT: 3000K LED info - CRI: >90 **Dimmable:** Yes **Voltage:** 24VDC

Certifications and Listings: ETL Listed

Warranty: 5 Years

Model No. MSL151-WH