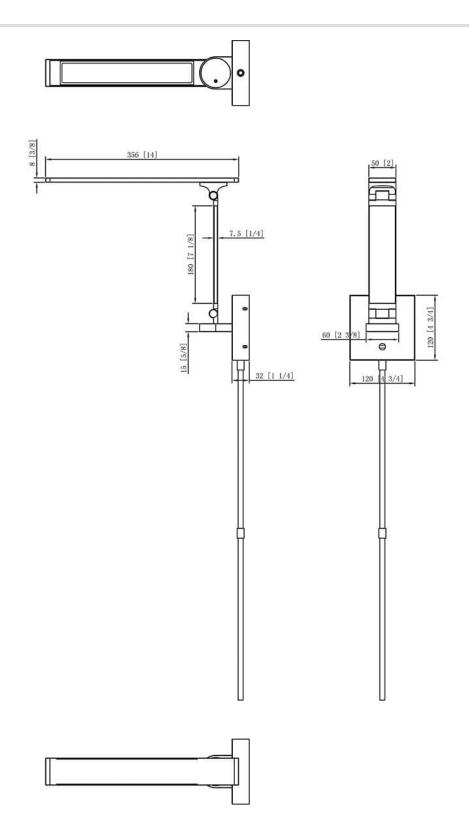

## ARC Black LED Swing Arm

Model No. SA102-BLK

ARC LED Swing Arm in a Black finish

•400 lm

- •Wall box or Outlet Cord & Cover installation (included)
- •Back Plate WxHxD: 4.75 in. x 4.75 in. x 1.25 in.
- •Head LxW: 14 in. x 2 in.
- •Max. Ext: 21 in.
- •180° horizontal pivot with 2 vertical adjustment points
- •Integrated 3-Level Touch Dimmer on back plate

## **Product Specifications**

OAH (in.): 4.75 Overall Width (in.): 4.75 Depth (in.): 21 Extension (in.): 21 **Bulb:** Integrated LED Bulb wattage (watts): Number of Bulbs: **Bulb included:** LED info - Lumens (Im): 400 LED info - Watts (W): 9 LED info - Im/W: 36.6 LED info - CCT: 3000K LED info - CRI: 80 Dimmable: Yes Voltage: 120 **Fixture Material:** 

Shade Material: Certifications and Listings: ETL Listed Net Weight (lb): 2.9 Net Weight (kg): 1.3 Warranty: 5 years