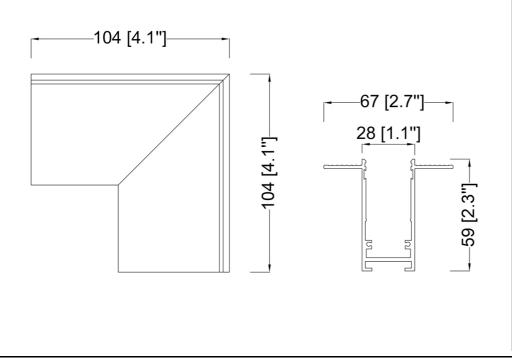

## Features

- •For seamless Track connection in Recessed applications
- •Top quality metal construction
- •ETL tested and approved to ensure both safety and quality

| SPECIFICATION               |            |  |
|-----------------------------|------------|--|
| OAH (in.)                   | 2.3        |  |
| Overall Width (in.)         | 4.1        |  |
| OA Depth (in.)              | 4.1        |  |
| Certifications and Listings | ETL Listed |  |