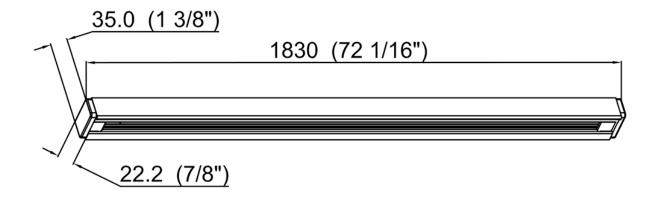

# **Product Specifications**

OAH (in.): 0.75 Overall Width (in.): 72 OA Depth (in.): 1.4 Bulb: Max. wattage (W): Number of Bulbs: Bulb included: LED info - Watts (W): LED info - Lumens (lm): LED info - Im/W: LED info - CCT: LED info - CRI: Dimmable: Yes Voltage: 120V AC 60Hz Certifications and Listings: ETL Listed Warranty: 1 Year