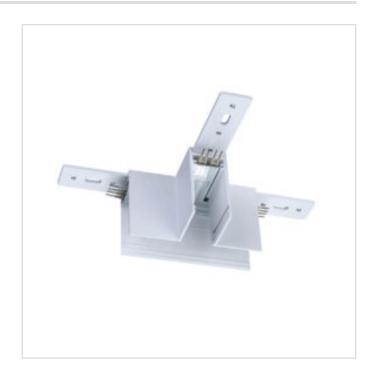

## MAGNA White Magnetic track surface / pendant

Model No. MSAS04-WH

MAGNA Slim-Trac Magnetic Lighting System Magnetic track surface / pendant mount Tjoiner in a Sandy White finish

- •For seamless 3 Track connection in Surface or Pendant Mount applications
- •Top quality metal construction
- •ETL tested and approved to ensure both safety and quality