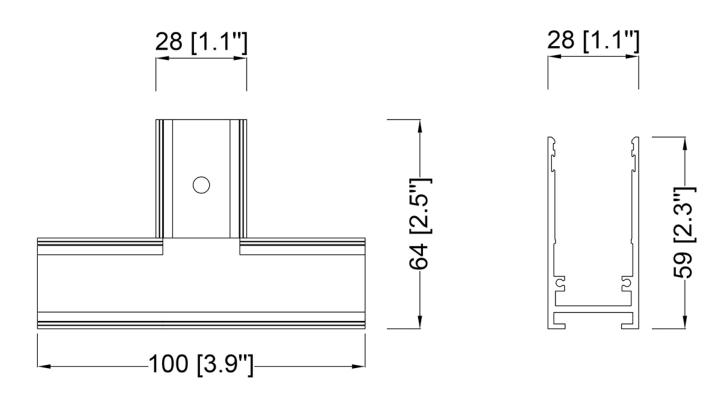

## **Product Specifications**

**OAH (in.):** 2.3

Overall Width (in.): 3.9

**OA Depth (in.):** 2.5

**Bulb:** 

Max. wattage (W):

Number of Bulbs:

**Bulb included:** 