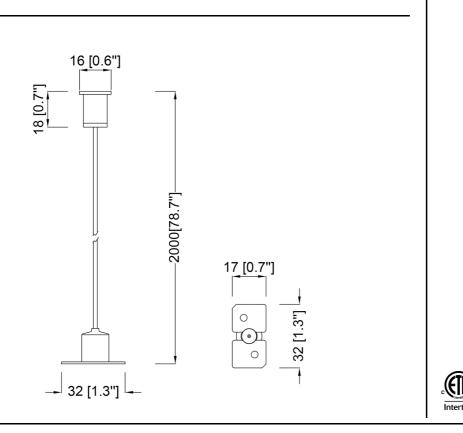

## Features

- •Includes decorative ceiling adaptor 2 meters each of Support Cable
- •ETL tested and approved to ensure both safety and quality

| SPECIFICATION               |            |  |
|-----------------------------|------------|--|
| OAH (in.)                   | 78.7       |  |
| Overall Width (in.)         | 1.3        |  |
| OA Depth (in.)              | 1.3        |  |
| Certifications and Listings | ETL Listed |  |