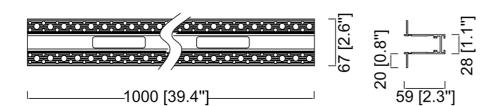

## **Features**

- •Top quality metal construction
- •A full line of available Accessories and Joiners allow installation versatility for any commercial or residential design configuration
- •Channel width: 1 inch
- •OA Length: 39.4 in., Ht: 2.3 in. OA wdith: 2.6 in.
- •ETL tested and approved to ensure both safety and quality

| SPECIFICATION               |            |  |
|-----------------------------|------------|--|
| OAH (in.)                   | 2.3        |  |
| Overall Width (in.)         | 39.4       |  |
| OA Depth (in.)              | 2.6        |  |
| Certifications and Listings | ETL Listed |  |
| Warranty                    | 5 Years    |  |