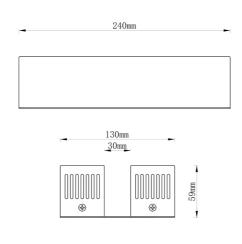

| SPECIFICATION               |            |  |
|-----------------------------|------------|--|
| OAH (in.)                   | 2.3        |  |
| Overall Width (in.)         | 9.5        |  |
| OA Depth (in.)              | 5          |  |
| Max. wattage (W)            | 75         |  |
| Dimmable                    | Yes        |  |
| Voltage                     | 24VDC      |  |
| Certifications and Listings | ETL Listed |  |
| Warranty                    | 5 Years    |  |