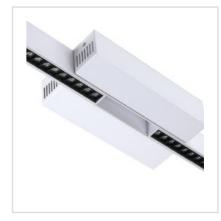

## **MAGNA Surface Mount Driver**

Model No. MSD-SM75-WH

| Project Details |  |  |
|-----------------|--|--|
| Job Name        |  |  |
| Location        |  |  |
| Type/Qty        |  |  |
| Contact Info    |  |  |
| Note            |  |  |

## Description

MAGNA Slim-Trac Magnetic Lighting System Surface Mount Driver in a Sandy White finish