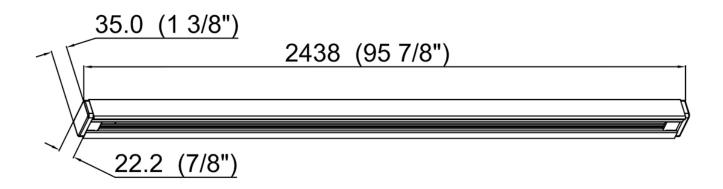

## **Product Specifications**

**OAH (in.):** 0.75

Overall Width (in.): 96

**OA Depth (in.):** 1.4

**Bulb:** 

Max. wattage (W):

Number of Bulbs:

**Bulb included:** 