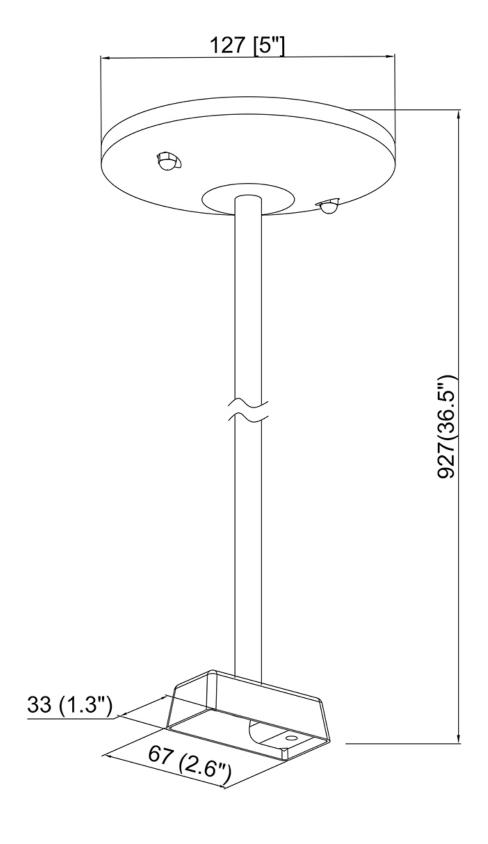

## Stem Kit Track Accessory - 36"

36" Stem Kit in a White finish

- •Includes Mounting Plate, Canopy, Stem, Bottom bracket with cover, and hardware
- •Metal 1/2" o.d. stem outside threaded on each end
- •1 stem per kit (Order at least 2 per track)
- Swivel Canopy available for vaulted ceiling model # TA014-SW-BLK
- •ETL approval ensures both safety and quality

## **Product Specifications**

**OAH (in.):** 36

Overall Width (in.): 5

OA Depth (in.): 5

**Bulb:** 

Max. wattage (W):

**Number of Bulbs:** 

**Bulb included:** 