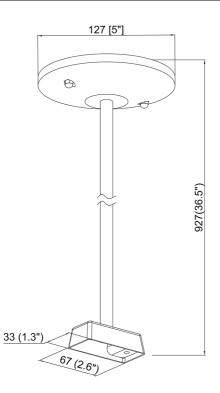

| SPECIFICATION               |              |  |
|-----------------------------|--------------|--|
| OAH (in.)                   | 36           |  |
| Overall Width (in.)         | 5            |  |
| OA Depth (in.)              | 5            |  |
| Dimmable                    | Yes          |  |
| Voltage                     | 120V AC 60Hz |  |
| Certifications and Listings | ETL Listed   |  |
| Warranty                    | 1 Year       |  |