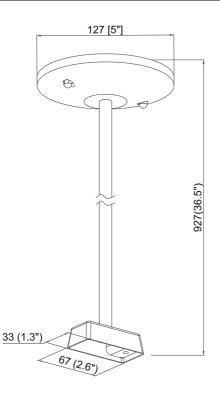

| SPECIFICATION               |              |  |
|-----------------------------|--------------|--|
| OAH (in.)                   | 36           |  |
| Overall Width (in.)         | 5            |  |
| OA Depth (in.)              | 5            |  |
| Dimmable                    | Yes          |  |
| Voltage                     | 120V AC 60Hz |  |
| Certifications and Listings | ETL Listed   |  |
| Warranty                    | 1 Year       |  |