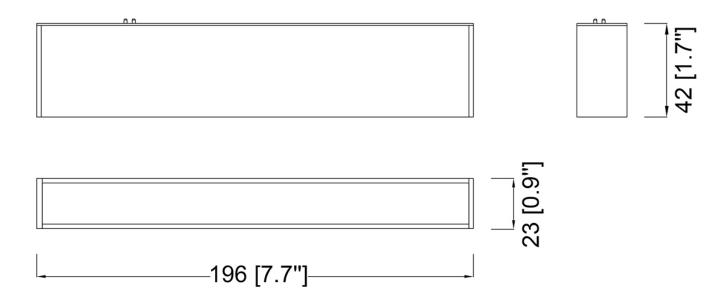

## **Product Specifications**

**OAH (in.):** 1.7

Overall Width (in.): 7.7 OA Depth (in.): 0.9

**Bulb:** 

Max. wattage (W): Number of Bulbs: Bulb included:

LED info - Watts (W): 8

LED info - Lumens (lm): 505

LED info - Im/W: 505 LED info - CCT: 3000K LED info - CRI: >80 **Dimmable:** Yes **Voltage:** 24VDC

Certifications and Listings: ETL Listed

Warranty: 5 Years