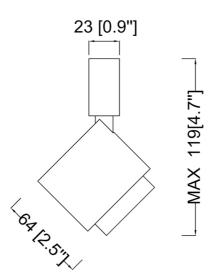

| SPECIFICATION               |            |  |
|-----------------------------|------------|--|
| OAH (in.)                   | 4.7        |  |
| Overall Width (in.)         | 5.1        |  |
| OA Depth (in.)              | 2.6        |  |
| Dimmable                    | Yes        |  |
| Voltage                     | 24VDC      |  |
| Certifications and Listings | ETL Listed |  |
| Warranty                    | 5 Years    |  |