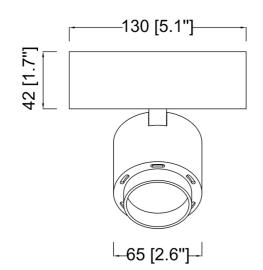

| SPECIFICATION               |            |  |
|-----------------------------|------------|--|
| OAH (in.)                   | 4.7        |  |
| Overall Width (in.)         | 5.1        |  |
| OA Depth (in.)              | 2.6        |  |
| Dimmable                    | Yes        |  |
| Voltage                     | 24VDC      |  |
| Certifications and Listings | ETL Listed |  |
| Warranty                    | 5 Years    |  |