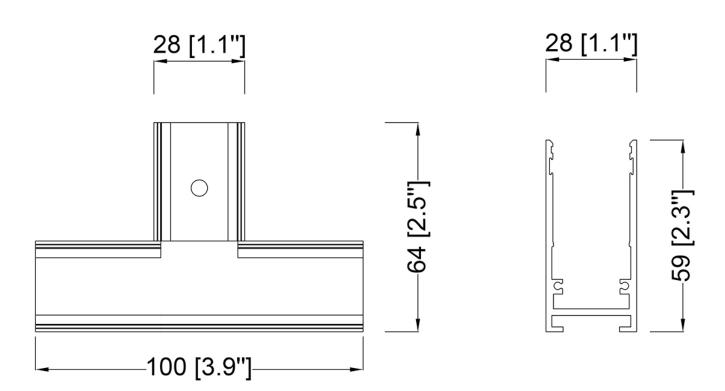

## **Product Specifications**

**OAH (in.):** 2.3

Overall Width (in.): 3.9

**OA Depth (in.):** 2.5

**Bulb:** 

Max. wattage (W):

Number of Bulbs:

**Bulb included:** 