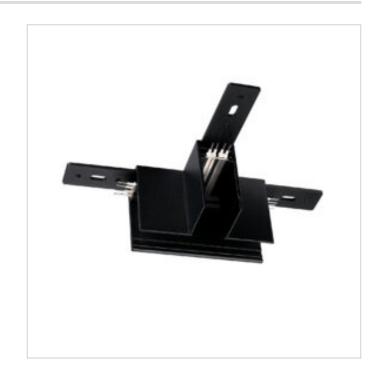

## MAGNA Black Magnetic track surface / pendant

Model No. MSAS04-BLK

MAGNA Slim-Trac Magnetic Lighting System Magnetic track surface / pendant mount Tjoiner in a Sandy Black finish

- •For seamless 3 Track connection in Surface or Pendant Mount applications
- •Top quality metal construction
- •ETL tested and approved to ensure both safety and quality

## MAGNA Black Magnetic track surface / pendant

Model No. MSAS04-BLK