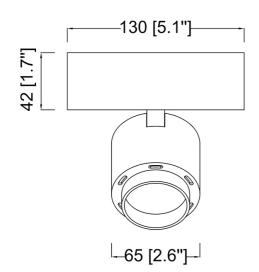

| SPECIFICATION               |            |  |
|-----------------------------|------------|--|
| OAH (in.)                   | 4.7        |  |
| Overall Width (in.)         | 5.1        |  |
| OA Depth (in.)              | 2.6        |  |
| Dimmable                    | Yes        |  |
| Voltage                     | 24VDC      |  |
| Certifications and Listings | ETL Listed |  |
| Warranty                    | 5 Years    |  |