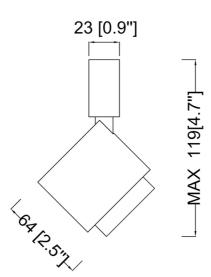

| SPECIFICATION               |            |  |
|-----------------------------|------------|--|
| OAH (in.)                   | 4.7        |  |
| Overall Width (in.)         | 5.1        |  |
| OA Depth (in.)              | 2.6        |  |
| Dimmable                    | Yes        |  |
| Voltage                     | 24VDC      |  |
| Certifications and Listings | ETL Listed |  |
| Warranty                    | 5 Years    |  |