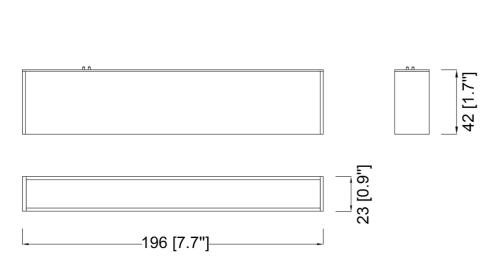

•CRI: >80

• ETL tested and approved to ensure both safety and quality

| SPECIFICATION               |            |  |
|-----------------------------|------------|--|
| OAH (in.)                   | 1.7        |  |
| Overall Width (in.)         | 7.7        |  |
| OA Depth (in.)              | 0.9        |  |
| Dimmable                    | Yes        |  |
| Voltage                     | 24VDC      |  |
| Certifications and Listings | ETL Listed |  |
| Warranty                    | 5 Years    |  |