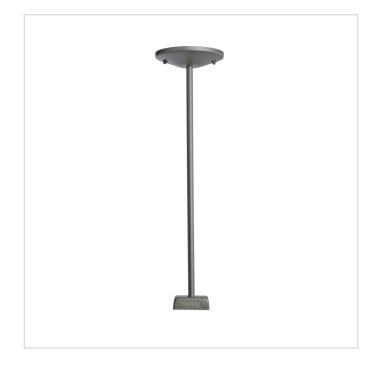

## Stem Kit Track Accessory - 18"

18" Stem Kit in a Brushed Steel finish

- •Includes Mounting Plate, Canopy, Stem, Bottom bracket with cover, and hardware
- •Metal 1/2" o.d. stem outside threaded on each end
- •1 stem per kit (Order at least 2 per track)
- Swivel Canopy available for vaulted ceiling model # TA014-SW-BLK
- •ETL approval ensures both safety and quality

## **Stem Kit Track Accessory - 18"**

Model No. TA014-18-BST