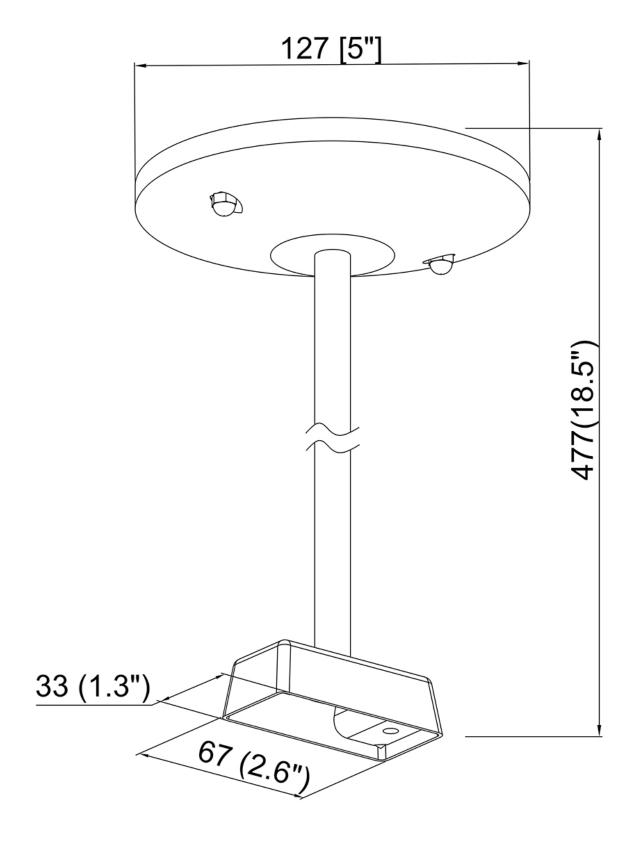

## Stem Kit Track Accessory - 18"

18" Stem Kit in a Brushed Steel finish

- •Includes Mounting Plate, Canopy, Stem, Bottom bracket with cover, and hardware
- •Metal 1/2" o.d. stem outside threaded on each end
- •1 stem per kit (Order at least 2 per track)
- Swivel Canopy available for vaulted ceiling model # TA014-SW-BLK
- •ETL approval ensures both safety and quality

## **Product Specifications**

**OAH (in.):** 18

Overall Width (in.): 5

OA Depth (in.): 5

**Bulb:** 

Max. wattage (W):

Number of Bulbs:

**Bulb included:** 