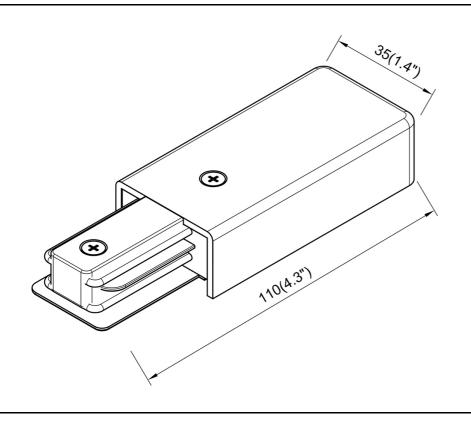

| SPECIFICATION               |              |  |
|-----------------------------|--------------|--|
| OAH (in.)                   | 0.75         |  |
| Overall Width (in.)         | 4.5          |  |
| OA Depth (in.)              | 1.4          |  |
| Dimmable                    | Yes          |  |
| Voltage                     | 120V AC 60Hz |  |
| Certifications and Listings | ETL Listed   |  |
| Warranty                    | 1 Year       |  |