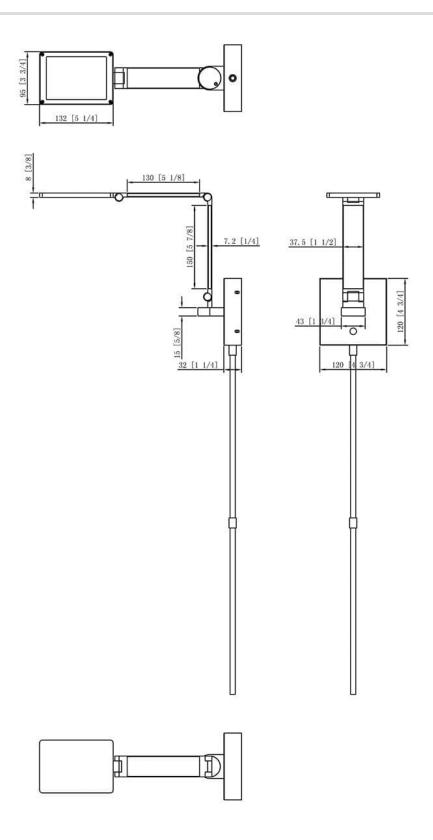

## FLIP Black LED Swing Arm

FLIP LED Swing Arm in a Black finish

- •520 lm
- •Wall box or Outlet Cord & Cover installation (included)
- •Back Plate WxHxD: 4.75 in. x 4.75 in. x 1.25 in.
- •Head LxW: 5.25 in. x 3.75 in.
- •Max. Ext: 21.5 in.
- •180° horizontal pivot with 3 vertical adjustment points
- •Integrated 3-Level Touch Dimmer on back plate

## **Product Specifications**

**OAH (in.):** 4.75

Overall Width (in.): 4.75

**Depth (in.):** 21.5

Extension (in.): 21.5

**Bulb:** Integrated LED

**Bulb wattage (watts):** 

Number of Bulbs: