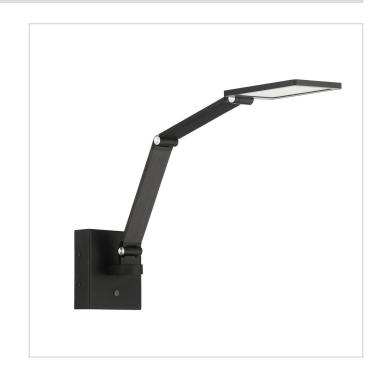

## FLIP Black LED Swing Arm

FLIP LED Swing Arm in a Black finish

- •520 lm
- •Wall box or Outlet Cord & Cover installation (included)
- •Back Plate WxHxD: 4.75 in. x 4.75 in. x 1.25 in.
- •Head LxW: 5.25 in. x 3.75 in.
- •Max. Ext: 21.5 in.
- •180° horizontal pivot with 3 vertical adjustment points
- •Integrated 3-Level Touch Dimmer on back plate

## FLIP Black LED Swing Arm

Model No. SA100-BLK