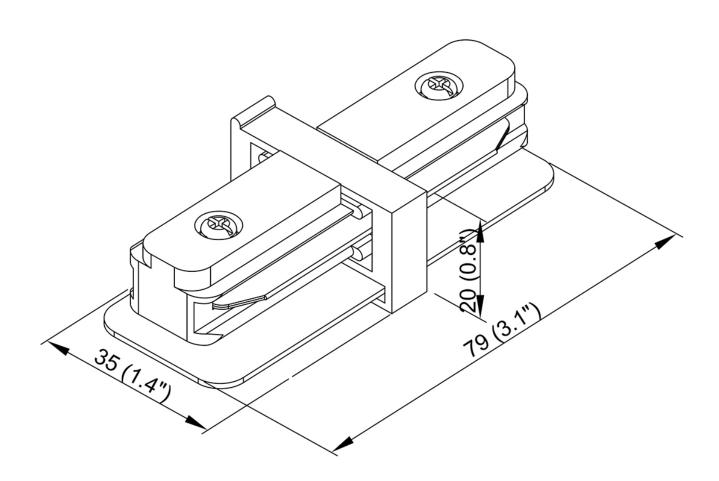

## **Product Specifications**

**OAH (in.):** 0.75

Overall Width (in.): 3.3

**OA Depth (in.):** 1.4

**Bulb:** 

Max. wattage (W):

**Number of Bulbs:** 

**Bulb included:** 