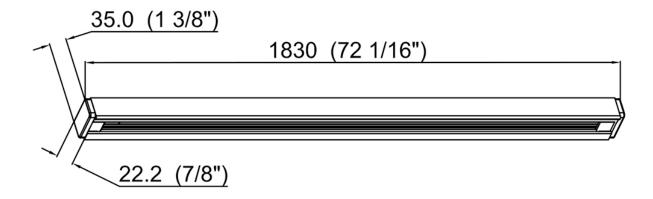

#### T6-BLK

•72 inches long

- •Light and durable metal construction
- •Pre-Drilled mounting holes
- •Mounting hardware included
- •2 End Caps included
- •ETL approval ensures both safety and quality
- •120V / 20 Amp Rated
- •Full range of compatible Fixtures, Accessories, and other Track lengths or Finishes available

# **Product Specifications**

OAH (in.): 0.75 Overall Width (in.): 72 OA Depth (in.): 1.4 Bulb: Max. wattage (W): Number of Bulbs: Bulb included: LED info - Watts (W): LED info - Lumens (lm): LED info - Im/W: LED info - CCT: LED info - CRI: Dimmable: Yes Voltage: 120V AC 60Hz Certifications and Listings: ETL Listed Warranty: 1 Year