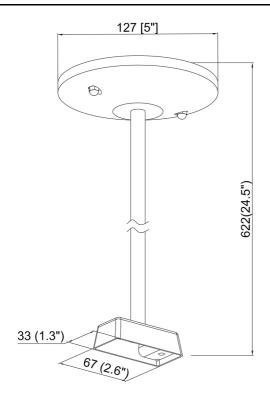

## Stem Kit Track Accessory - 24"

Model No. TA014-24-BST

| Project Details |  |
|-----------------|--|
| Job Name        |  |
| Location        |  |
| Type/Qty        |  |
| Contact Info    |  |
| Note            |  |

## **Features**

- •Includes Mounting Plate, Canopy, Stem, Bottom bracket with cover, and hardware
- Metal 1/2" o.d. stem outside threaded on each end
- •1 stem per kit (Order at least 2 per
- Swivel Canopy available for vaulted ceiling model # TA014-SW-BLK
- •ETL approval ensures both safety and quality

| SPECIFICATION               |              |  |
|-----------------------------|--------------|--|
| OAH (in.)                   | 24           |  |
| Overall Width (in.)         | 5            |  |
| OA Depth (in.)              | 5            |  |
| Voltage                     | 120V AC 60Hz |  |
| Certifications and Listings | ETL Listed   |  |
| Warranty                    | 1 Year       |  |