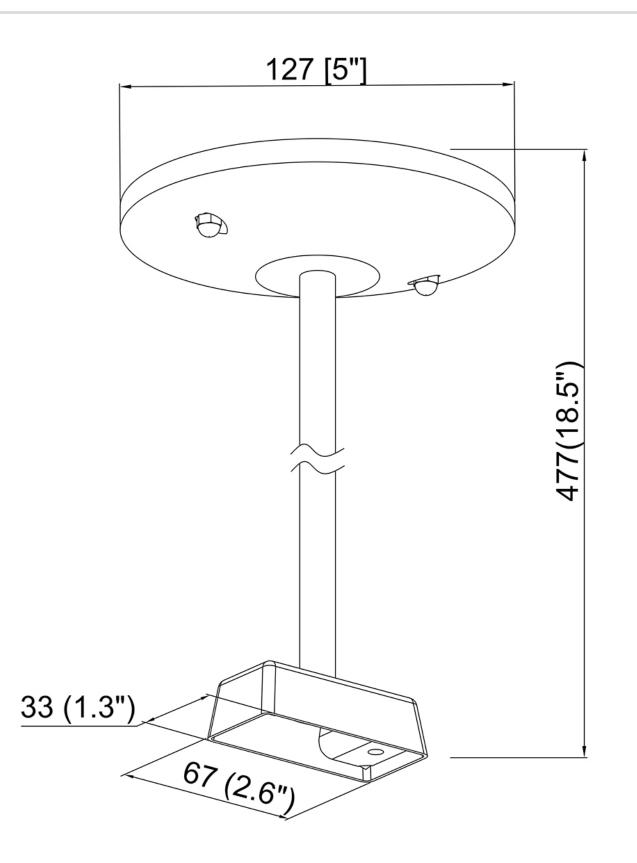

## Stem Kit Track Accessory - 18"

Model No. TA014-18-BLK

18" Stem Kit in a Black finish

- •Includes Mounting Plate, Canopy, Stem, Bottom bracket with cover, and hardware
- •Metal 1/2" o.d. stem outside threaded on each end
- •1 stem per kit (Order at least 2 per track)
- •Swivel Canopy available for vaulted ceiling model # TA014-SW-BLK
- •ETL approval ensures both safety and quality

## **Product Specifications**

OAH (in.): 18 Overall Width (in.): 5 OA Depth (in.): 5 Bulb: Max. wattage (W): Number of Bulbs: Bulb included: LED info - Watts (W): LED info - Lumens (Im): LED info - Im/W: LED info - CCT: LED info - CRI: Dimmable: Yes Voltage: 120V AC 60Hz Certifications and Listings: ETL Listed Warranty: 1 Year