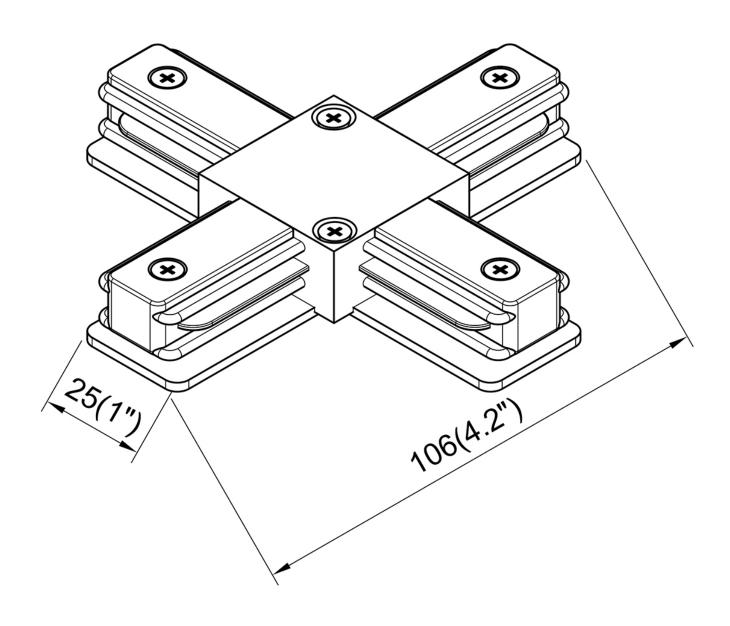

## X Joiner Track Accessory

"X" Connector in a Brushed Steel finish

- •"X" joiner connects 4 Lighting Tracks together to form 2 intersecting Track runs
- •Compatible with all Kendal linear Tracks
- •Adds 1 3/8 inches to total length of each Track run once inserted
- •120V / 20 Amp rated
- •Finish compliments both Brushed Steel and Satin Nickel Tracks
- •ETL approval ensures both safety and quality

## **Product Specifications**

**OAH (in.):** 0.75

Overall Width (in.): 4.3

**OA Depth (in.):** 4.3

**Bulb:** 

Max. wattage (W):

**Number of Bulbs:** 

**Bulb included:** 