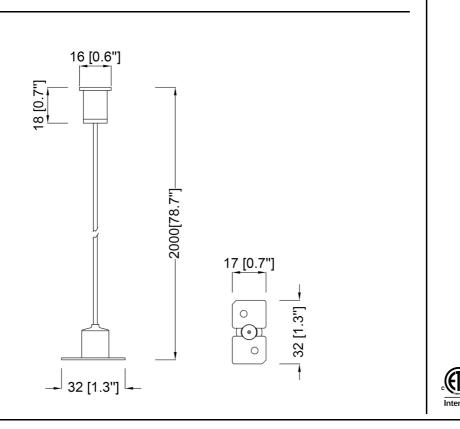

| SPECIFICATION               |            |  |
|-----------------------------|------------|--|
| OAH (in.)                   | 78.7       |  |
| Overall Width (in.)         | 1.3        |  |
| OA Depth (in.)              | 1.3        |  |
| Certifications and Listings | ETL Listed |  |