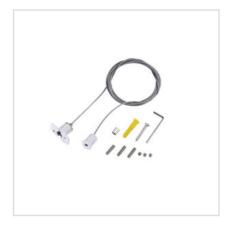

## Features

- •Includes decorative ceiling adaptor 2 meters each of Support Cable
- •ETL tested and approved to ensure both safety and quality
- •ETL tested and approved to ensure both safety and quality

## Description

MAGNA Slim-Trac Magnetic Lighting System Magnetic track Pendant kit in a Sandy White finish

KENDAL Lighting (BC) Inc. #110, 6780 Dennett Place Delta, B.C. V4G 1N4 Ph: (604) 952-5510 · Toll Free: 1-888-306-3267 info@kendallighting.com www.kendallighting.com