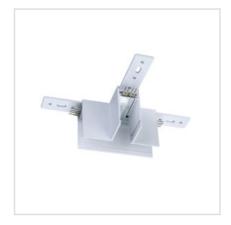

## Description

MAGNA Slim-Trac Magnetic Lighting System Magnetic track surface / pendant mount Tjoiner in a Sandy White finish