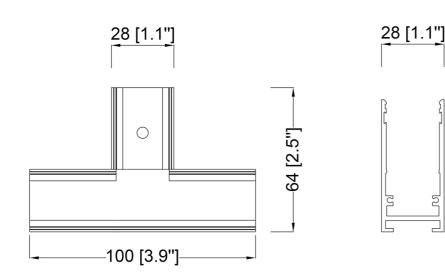

## **Features**

- For seamless 3 Track connection in Surface or Pendant Mount applications
- •Top quality metal construction
- •ETL tested and approved to ensure both safety and quality

| SPECIFICATION               |            |  |
|-----------------------------|------------|--|
| OAH (in.)                   | 2.3        |  |
| Overall Width (in.)         | 3.9        |  |
| OA Depth (in.)              | 2.5        |  |
| Certifications and Listings | ETL Listed |  |