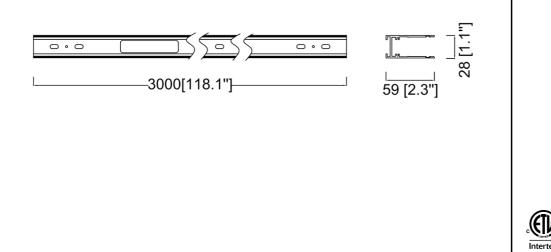

## Features

- •Top quality metal construction
- •Adapts to both Surface or Pendant Mount applications
- •A full line of available Accessories and Joiners allow installation versatility for any commercial or residential design configuration
- •Channel width: 1 inch
- •OA Length: 118 in., Ht: 2.3 in.
- •ETL tested and approved to ensure both safety and quality

| SPECIFICATION               |            |  |
|-----------------------------|------------|--|
| OAH (in.)                   | 2.3        |  |
| Overall Width (in.)         | 118.1      |  |
| OA Depth (in.)              | 1.1        |  |
| Certifications and Listings | ETL Listed |  |